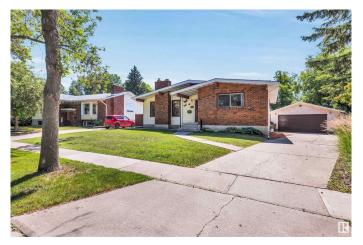

# \$450,000 - 76 Larose Drive, St. Albert

MLS® #E4446649

#### \$450,000

3 Bedroom, 1.50 Bathroom, 1,202 sqft Single Family on 0.00 Acres

Lacombe Park, St. Albert, AB

Fantastic 1200 sq. ft. open beam bungalow situated on a large pie-shaped lot in Lacombe Park! Recently renovated kitchen with full height white cabinetry, granite countertops, coffee bar and stainless steel appliances. The living room has a vaulted ceiling and a gas fireplace. Renovated main bathroom with a walk-in tub/shower. Three bedrooms up including a spacious primary with 2 pce ensuite. The basement is finished with a large rec room, a built-in murphy bed, laundry area and plenty of storage. Newer furnace and HWT. Double detached garage. The BIG backyard is well maintained, has a deck with a gazebo and has plenty of space for the kids or dog to run around. Central A/C. Walking distance to all levels of schooling and close to all amenities!

# **Community Information**

| Address     | 76 Larose Drive |
|-------------|-----------------|
| Area        | St. Albert      |
| Subdivision | Lacombe Park    |
| City        | St. Albert      |
| County      | ALBERTA         |
| Province    | AB              |
| Postal Code | T8N 2M8         |