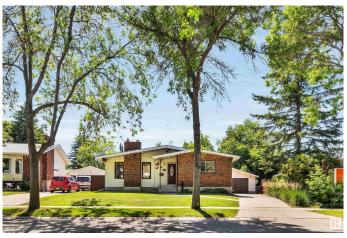

# \$450,000 - 76 Larose Drive, St. Albert

MLS® #E4446649

#### \$450,000

3 Bedroom, 1.50 Bathroom, 1,202 sqft Single Family on 0.00 Acres

Lacombe Park, St. Albert, AB

Fantastic 1200 sq. ft. open beam bungalow situated on a large pie-shaped lot in Lacombe Park! Recently renovated kitchen with full height white cabinetry, granite countertops, coffee bar and stainless steel appliances. The living room has a vaulted ceiling and a gas fireplace. Renovated main bathroom with a walk-in tub/shower. Three bedrooms up including a spacious primary with 2 pce ensuite. The basement is finished with a large rec room, a built-in murphy bed, laundry area and plenty of storage. Newer furnace and HWT. Double detached garage. The BIG backyard is well maintained, has a deck with a gazebo and has plenty of space for the kids or dog to run around. Central A/C. Walking distance to all levels of schooling and close to all amenities!

# **Community Information**

| Address     | 76 Larose Drive |
|-------------|-----------------|
| Area        | St. Albert      |
| Subdivision | Lacombe Park    |
| City        | St. Albert      |
| County      | ALBERTA         |
| Province    | AB              |
| Postal Code | T8N 2M8         |