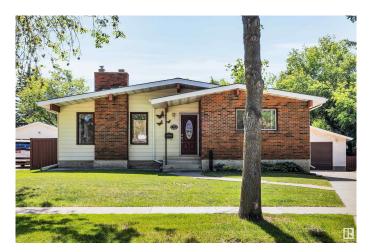

# \$450,000 - 76 Larose Drive, St. Albert

MLS® #E4446649

#### \$450,000

3 Bedroom, 1.50 Bathroom, 1,202 sqft Single Family on 0.00 Acres

Lacombe Park, St. Albert, AB

Fantastic 1200 sq. ft. open beam bungalow situated on a large pie-shaped lot in Lacombe Park! Recently renovated kitchen with full height white cabinetry, granite countertops, coffee bar and stainless steel appliances. The living room has a vaulted ceiling and a gas fireplace. Renovated main bathroom with a walk-in tub/shower. Three bedrooms up including a spacious primary with 2 pce ensuite. The basement is finished with a large rec room, a built-in murphy bed, laundry area and plenty of storage. Newer furnace and HWT. Double detached garage. The BIG backyard is well maintained, has a deck with a gazebo and has plenty of space for the kids or dog to run around. Central A/C. Walking distance to all levels of schooling and close to all amenities!

# **Community Information**

| Address     | 76 Larose Drive |
|-------------|-----------------|
| Area        | St. Albert      |
| Subdivision | Lacombe Park    |
| City        | St. Albert      |
| County      | ALBERTA         |
| Province    | AB              |
| Postal Code | T8N 2M8         |